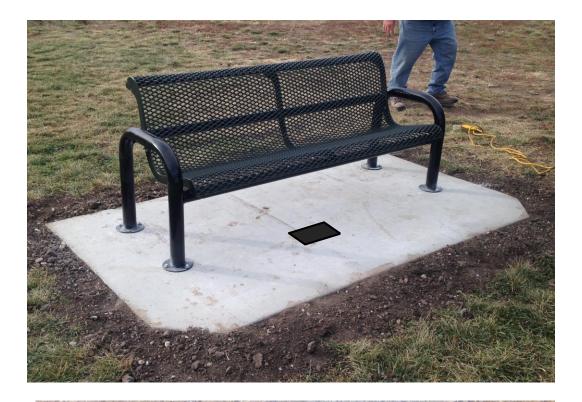

## Memorial & Tribute Benches

Benches with a memorial plaque are available for sponsorship in pre-designated park, trail, or golf course areas throughout Lincoln. For a donation of \$1,600 donors can honor a loved one, special event or group.

Afterwards, we will send you a proof for your approval for the plaque that will go at the base of the bench. We will proceed with your order once we receive your proof approval with signature. If adjustments are needed new proofs will be provided. Final orders are not submitted until approved proof is accepted.