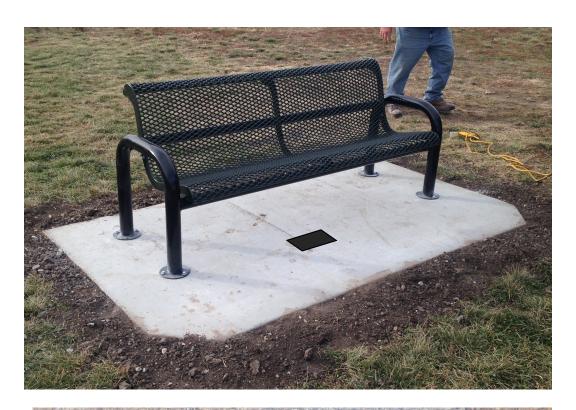

## **Memorial & Tribute Benches**

Benches with a memorial plaque are available for sponsorship in pre-designated park, trail, or golf course areas throughout Lincoln. For a donation of \$1,600 donors can honor a loved one, special event or group.

Donors notified upon bench & plaque installation.

For further information please call 402-441-8258.

Donations may be made online at lincolnparks.org or mailed to

Lincoln Parks Foundation 2740 A Street, Ste 201 Lincoln, NE 68502