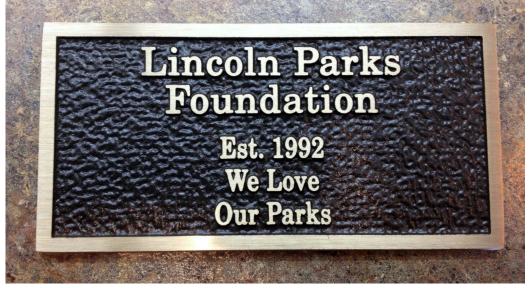

## **Memorial & Tribute Benches**

Benches with a memorial plaque are available for sponsorship in pre-designated park, trail, or golf course areas throughout Lincoln. For a donation of \$1,600 donors can honor a loved one, special event or group.

Afterwards, we will send you a proof for your approval for the plaque that will go at the base of the bench. We will proceed with your order once we receive your proof approval with signature. If adjustments are needed new proofs will be provided. Final orders are not submitted until approved proof is accepted.