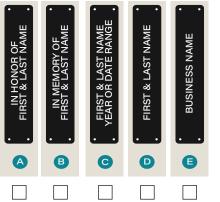

## Mahoney Inclusive Playground Welcome Plaza

- Please select your preferred plaque inscription option by checking the box. We are able to inscribe up to 20 characters per line. Spaces and punctuation marks count as character
- 2) Complete lines one (and two, if appropriate) in the boxes below.

#### \$250 Donation: One Plaque

| IN HONOR OF<br>FIRST & LAST NAME | BIRST & LAST NAME | O FIRST & LAST NAME . | FIRST & LAST NAME | BUSINESS NAME | 1 |
|----------------------------------|-------------------|-----------------------|-------------------|---------------|---|
|                                  |                   |                       |                   |               |   |

#### \$500 Donation: Two Plaques

|        | Inscription |  |  |  |  |  |  |  |  |  |  |  |  |  |  |  |  |  |
|--------|-------------|--|--|--|--|--|--|--|--|--|--|--|--|--|--|--|--|--|
| Line 1 |             |  |  |  |  |  |  |  |  |  |  |  |  |  |  |  |  |  |
| Line 2 |             |  |  |  |  |  |  |  |  |  |  |  |  |  |  |  |  |  |
|        |             |  |  |  |  |  |  |  |  |  |  |  |  |  |  |  |  |  |