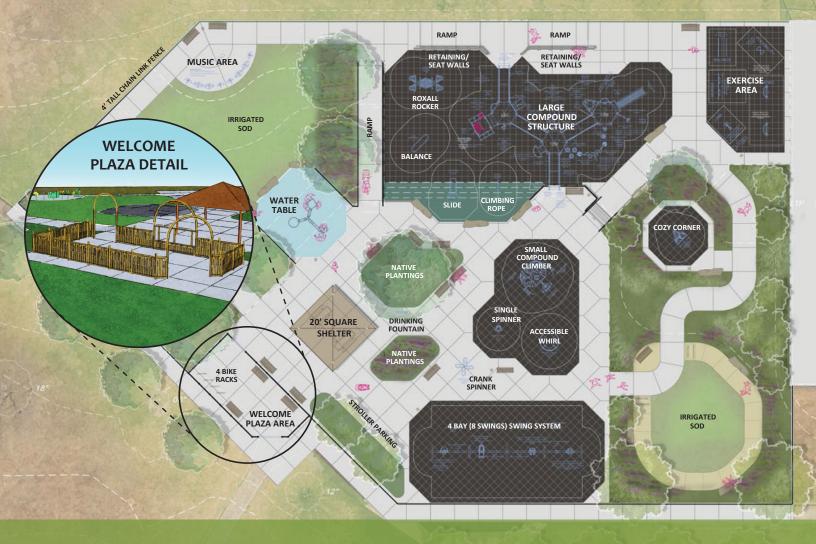

# Mahoney Inclusive Playground Welcome Plaza

Lincoln Parks Foundation is proud to partner with the Lincoln Parks and Recreation Department to bring a high-quality, inclusive, adaptive playground to Mahoney Park. With your support, we can bring the benefits of play to families and park goers of all ages and abilities!

Leave your mark on this meaningful project by honoring friends, family, businesses, or organizations with a customized picket at the Mahoney Inclusive Playground Welcome Plaza.

Your \$250 donation will be recognized with an inscribed plaque on a picket. A \$500 donation can be acknowledged with one or two plaques on the same picket.