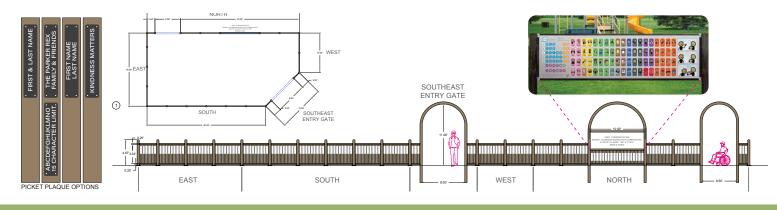

Leave your mark on this meaningful project by honoring friends, family, businesses, or organizations with a customized picket at the Mahoney Inclusive Playground Welcome Plaza.

Your \$250 donation will be recognized with an inscribed plaque on a picket. A \$500 donation can be acknowledged with one or two plaques on the same picket.

## Mahoney Inclusive Playground Welcome Plaza

- Please select your preferred plaque inscription option by checking the box. We are able to inscribe up to 20 characters per line. Spaces and punctuation marks count as character
- 2) Complete lines one (and two, if appropriate) in the boxes below.

Per City of Lincoln inscription policy, all inscriptions must follow the above format.

Send this completed form and payment made payable to Lincoln Parks Foundation to 3131 O Street, Suite 301, Lincoln, NE 68510.